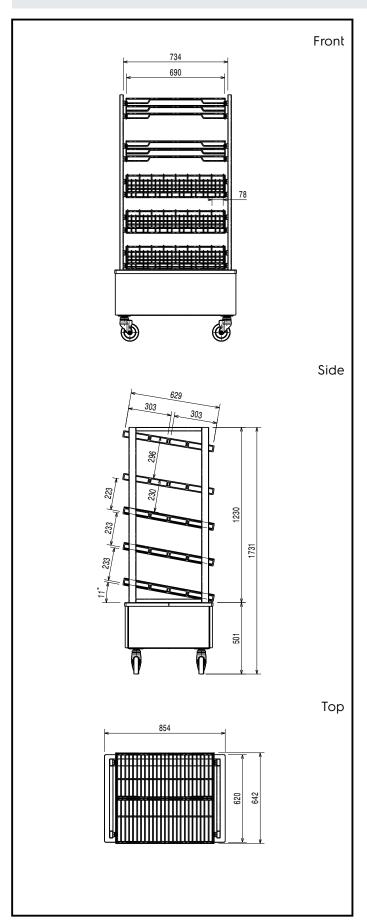

#### **Key Information:**

External dimensions, Width: 854 mm
External dimensions, Depth: 642 mm
External dimensions, Height: 1731 mm
Net weight: 45 kg

Foot type: Foot size:

> Flexy Compact Cutlery and Bread Glass Dispenser